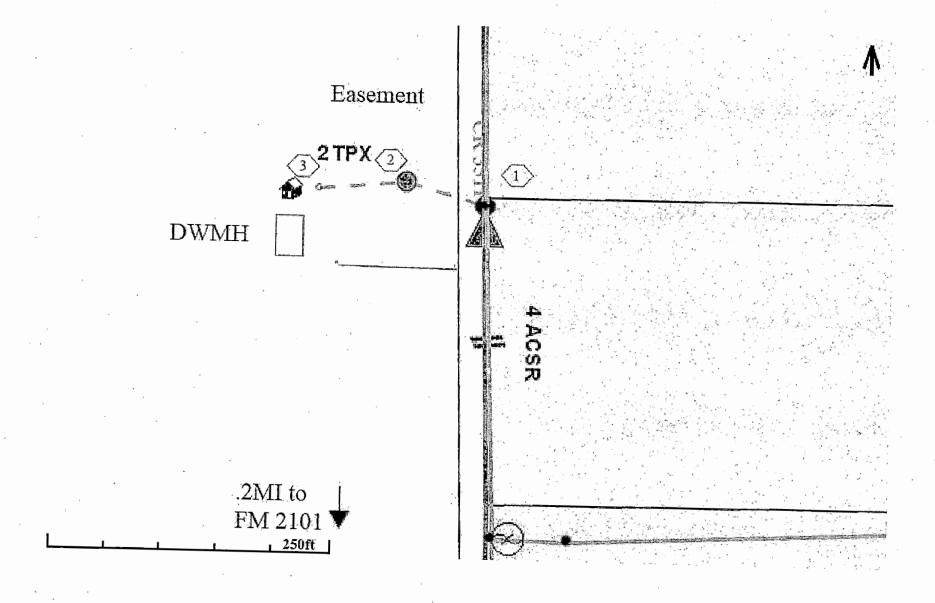

## Greetings:

Farmers Electric Cooperative, Inc. is requesting permission to construct electrical power distribution facilities across <u>CR 3511</u> which is located, .2 Miles north of FM 2101 in Hunt County, Texas.

Site location map and construction sketches are enclosed. The construction sketch details the proposed work. All road crossings will have a minimum vertical clearance of 22 feet.

If you have any questions, please contact me at any time.