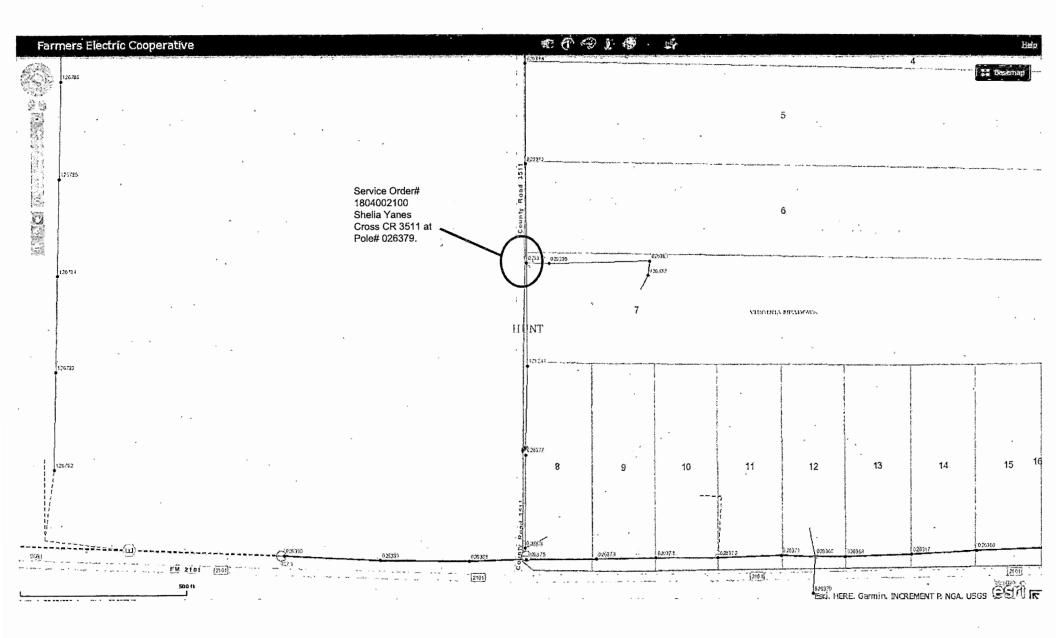

301 N. Hillcrest Sulphur Springs, TX 75482 2000 I-30 E
Greenville, TX 75402

Thursday, March 1, 2018

Office of Hunt County Judge 2507 Lee St Room 107 Greenville TX 75401

> Farmers Electric Cooperative Member: Shelia Yanes Service Order Number: 1804002100

## Greetings:

Farmers Electric Cooperative, Inc. is requesting permission to construct electrical power distribution facilities across <u>CR 3511</u> which is located, .2 Miles north of FM 2101 in Hunt County, Texas.

Site location map and construction sketches are enclosed. The construction sketch details the proposed work. All road crossings will have a minimum vertical clearance of 22 feet.

If you have any questions, please contact me at any time.